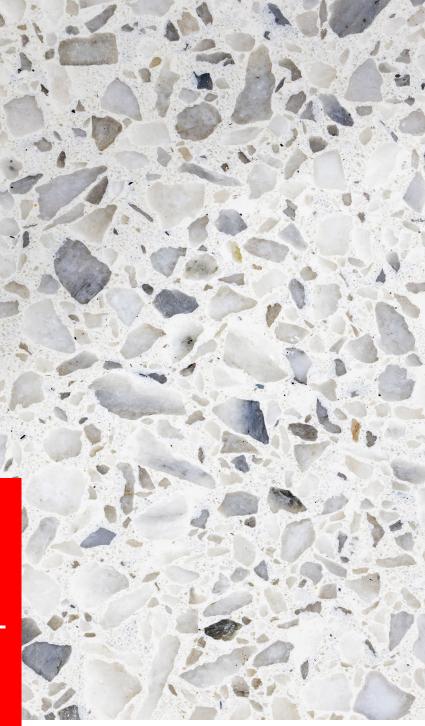

## **Standard Series**

## Whitecaps

Custom tinted epoxy resin with marble aggregates.

## **Applications**

Floors | Facades | Wall Cladding | Counterops

## **Technical Specifications**

| Finishes   | Polished<br>Honed<br>Brushed             |
|------------|------------------------------------------|
| Collection | Standard                                 |
| Formats    | Slab, Tile, Base,<br>Landings, Treads    |
| Thickness  | Tile Minimum: 3/8″<br>Slab Minimum: 3/4″ |
| Sealer     | 3M UHS 20                                |
| Tolerance  | 3M                                       |

\*Color customization available

For warranty information, please visit www.DynamicTerrazzo.com/Warranty





2933 Eisenhower St., Suite 120, Carrollton, TX 75007 469.317.7314 www.DynamicTerrazzo.com