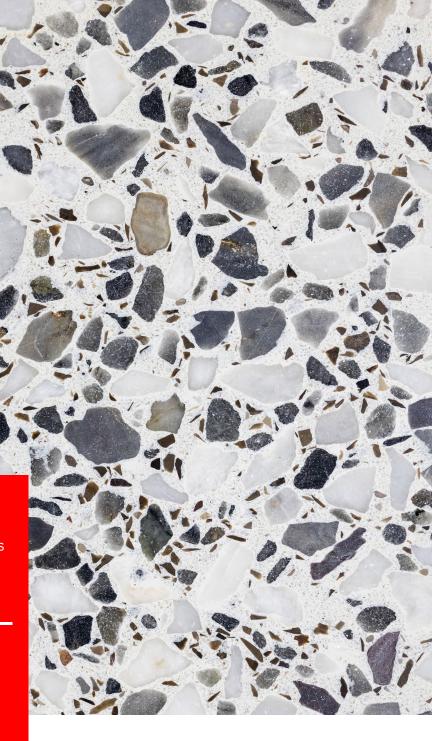

## **Standard Series**

## **Undertow**

Custom tinted epoxy resin with marble aggregates.

## **Applications**

Floors | Facades | Wall Cladding | Counterops

## **Technical Specifications**

| Finishes   | Polished<br>Honed<br>Brushed             |
|------------|------------------------------------------|
| Collection | Standard                                 |
| Formats    | Slab, Tile, Base,<br>Landings, Treads    |
| Thickness  | Tile Minimum: 3/8"<br>Slab Minimum: 3/4" |
| Sealer     | 3M                                       |
| Tolerance  | NSI Standard                             |

\*Color customization available

For warranty information, please visit www.DynamicTerrazzo.com/Warranty







2933 Eisenhower St., Suite 120, Carrollton, TX 75007 469.317.7314 www.DynamicTerrazzo.com