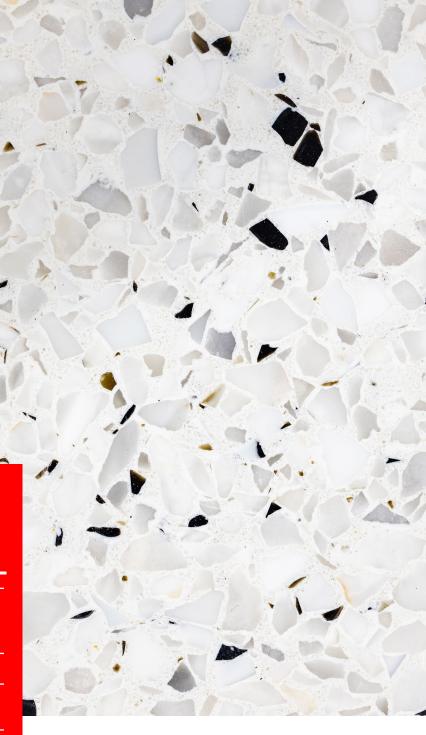

## Overwash

Custom tinted epoxy resin with marble and recycled glass aggregates.

## **Technical Specifications**

| Finishes                  | Polished<br>Honed<br>Brushed                                         |
|---------------------------|----------------------------------------------------------------------|
| Collection                | Standard                                                             |
| Formats                   | Slab, Tile, Base,<br>Landings, Treads                                |
| Thickness                 | Tile Minimum: 3/8"<br>Large Tile Minimum: 1/2"<br>Slab Minimum: 3/4" |
| Sealer                    | 3M                                                                   |
| Thickness<br>Tolerance    | +/- 1/32"                                                            |
| Length/Width<br>Tolerance | +/- 1/16"                                                            |