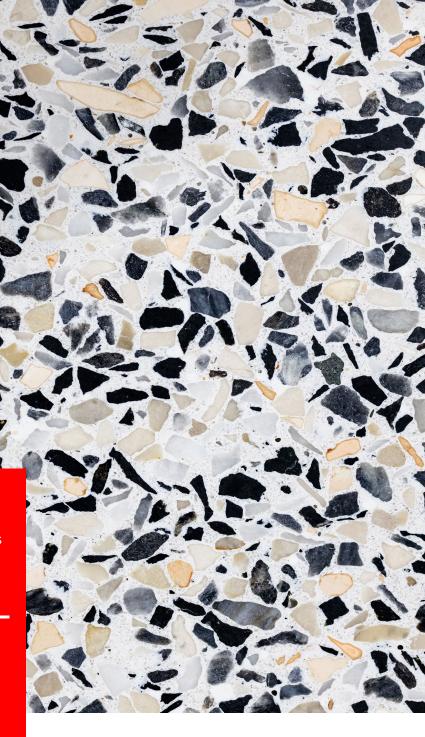

## **Standard Series**

## Mangrove

Custom tinted epoxy resin with marble aggregates.

## **Applications**

Floors | Facades | Wall Cladding | Counterops

## **Technical Specifications**

| Finishes   | Polished<br>Honed<br>Brushed             |
|------------|------------------------------------------|
| Collection | Standard                                 |
| Formats    | Slab, Tile, Base,<br>Landings, Treads    |
| Thickness  | Tile Minimum: 3/8"<br>Slab Minimum: 3/4" |
| Sealer     | 3M                                       |
| Tolerance  | NSI Standard                             |

<sup>\*</sup>Color customization available

For warranty information, please visit www.DynamicTerrazzo.com/Warranty







2933 Eisenhower St., Suite 120, Carrollton, TX 75007 469.317.7314 www.DynamicTerrazzo.com