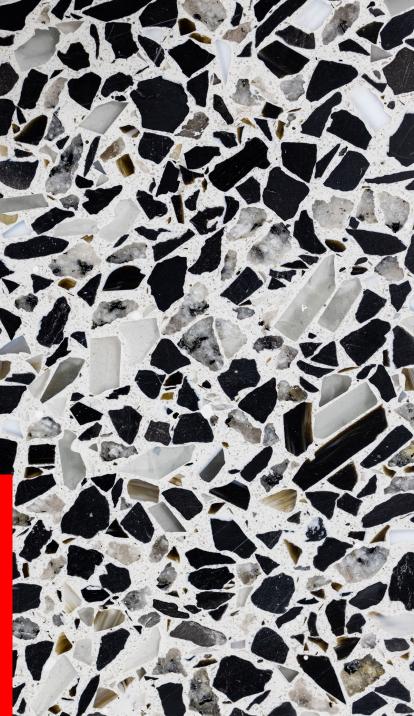

## Estaurine

Custom tinted epoxy resin with marble and recycled glass aggregates.

## Applications

Floors | Facades | Wall Cladding | Counterops
Technical Specifications

| Finishes                  | Polished<br>Honed<br>Brushed                                         |
|---------------------------|----------------------------------------------------------------------|
| Collection                | Standard                                                             |
| Formats                   | Slab, Tile, Base,<br>Landings, Treads                                |
| Thickness                 | Tile Minimum: 3/8"<br>Large Tile Minimum: 1/2"<br>Slab Minimum: 3/4" |
| Sealer                    | 3M                                                                   |
| Thickness<br>Tolerance    | +/- 1/32"                                                            |
| Length/Width<br>Tolerance | +/- 1/16"                                                            |