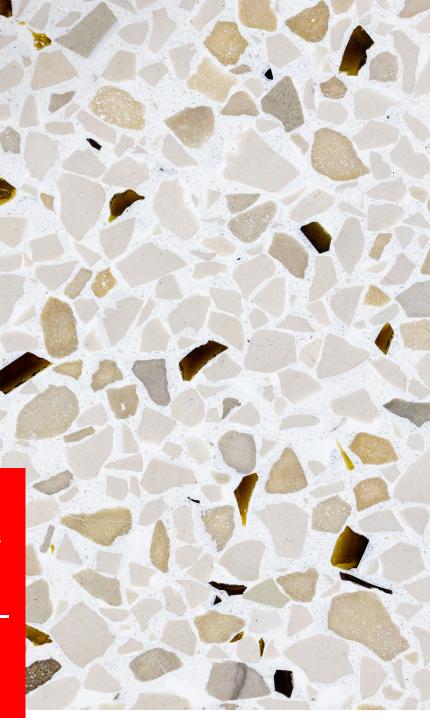

## Driftwood

Custom tinted epoxy resin with marble and recycled glass aggregates.