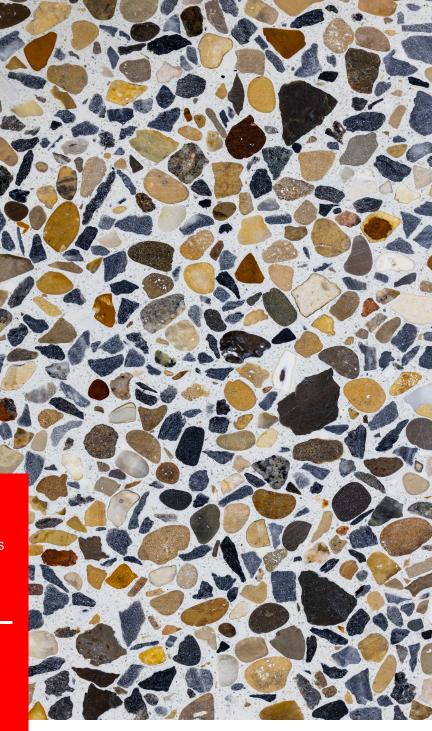

## **Standard Series**

## Causeway

Custom tinted epoxy resin with marble aggregates.

## **Applications**

Floors | Facades | Wall Cladding | Counterops

## **Technical Specifications**

| Finishes   | Polished<br>Honed<br>Brushed             |
|------------|------------------------------------------|
| Collection | Standard                                 |
| Formats    | Slab, Tile, Base,<br>Landings, Treads    |
| Thickness  | Tile Minimum: 3/8"<br>Slab Minimum: 3/4" |
| Sealer     | 3M                                       |
| Tolerance  | NSI Standard                             |

\*Color customization available

For warranty information, please visit www.DynamicTerrazzo.com/Warranty







2933 Eisenhower St., Suite 120, Carrollton, TX 75007 469.317.7314 www.DynamicTerrazzo.com