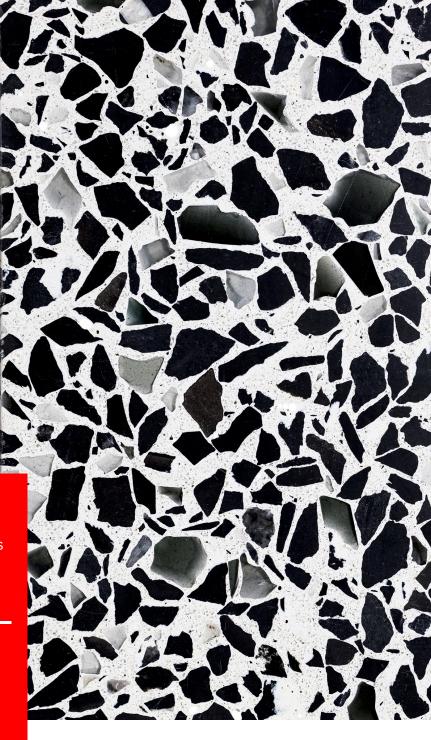

## Backrush

Custom tinted epoxy resin with marble and recycled glass aggregates.